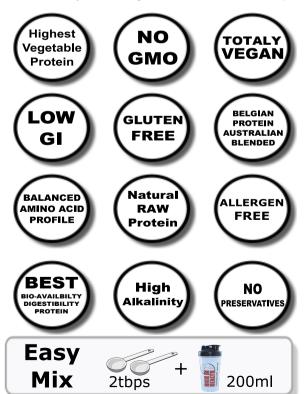

## **NUTRITIONAL FACT SHEET**

Rich in Health Premium Belgian Pea Protein Isolate is 100% GMO Free. It has excellent digestibility of approximatley 98% and has a very potent and balanced amino acid profile of any plant based protein. The protein bio-availability is 82%. Our Pea protein isolate is highly suitable for vegetarians and vegans, as well as those people seeking to add more health and vitality to their lifestyle.

Our Pea Protein Isolate is both gluten free and a low allergen product. It is an excellent protein source for use as a food or a supplement that will meet the needs of any individual who partakes in regular excercise for increased endurance, strength and overall fitness. The level of branch chain amino acids in our Pea Protein Isolate is higher than other vegetable protein and is comparable to those found in milk and egg protein. This is particularly important in sport foods because they allow the maintenance of muscle tissue during intensive exercise. Rich In Health Pea Protein Argine content is the highest of all commerically available proteins and contributes to enhanced immune responses. The lysine content of our protein powder assists the body in building muscle mass as well as promoting healthy tissue growth and bone density.